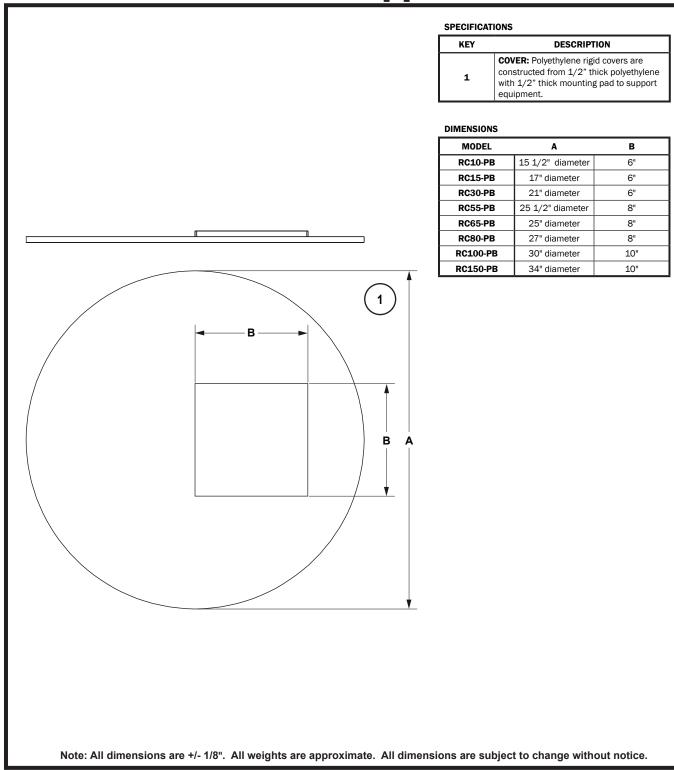

## Specification Sheet RIGID PE COVER WITH MOUNTING PAD MODEL RC[]-PB

SS132002.B 02/17

MANUFACTURING: Mixers, Bypass Feeders, Filter Feeders, Bromine Feeders, Sample Coolers, Sludge Traps, Separators, Separator Systems, Tank Stands, Tank Package Systems, Glycol Feed Systems, Coupon Racks, Control Stations, NEMA Enclosures, Custom Packaged Systems and Specialty Welding